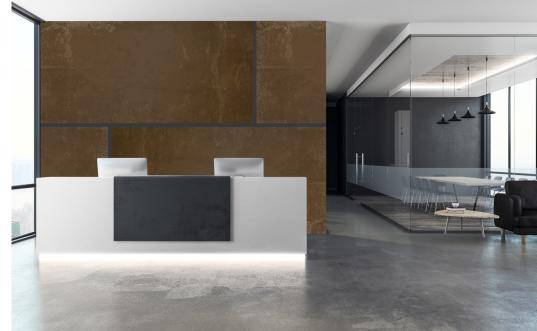

### RUST

(Interior Anodized Aluminum Sheets)

**REFLECT YOUR VISION** 

In the past couple of years the interest and demand for weathered materials has continually grown within the architectural design market. Enter, Lorin Industries, Inc. weathered Rust, a weathered rust look on anodized aluminum. This new product provides the aesthetic appeal of a weathered rust look while still providing strength and durability unmatched by the competition. The weathered rust look is not a byproduct of the elements, but is a durable anodized aluminum finish that resembles the real world look without the help and/or degradation from natural elements. This new product will be available in 48.5" x 96" sheets with no minimum order quantity and is offered in .025 gauge.

#### RUST

(PW001) For Interiors: Durable 48.5" x 96" sheets, Anodized Aluminum Performance. For more product information or to request a sample 800-654-1159

www.lorin.com