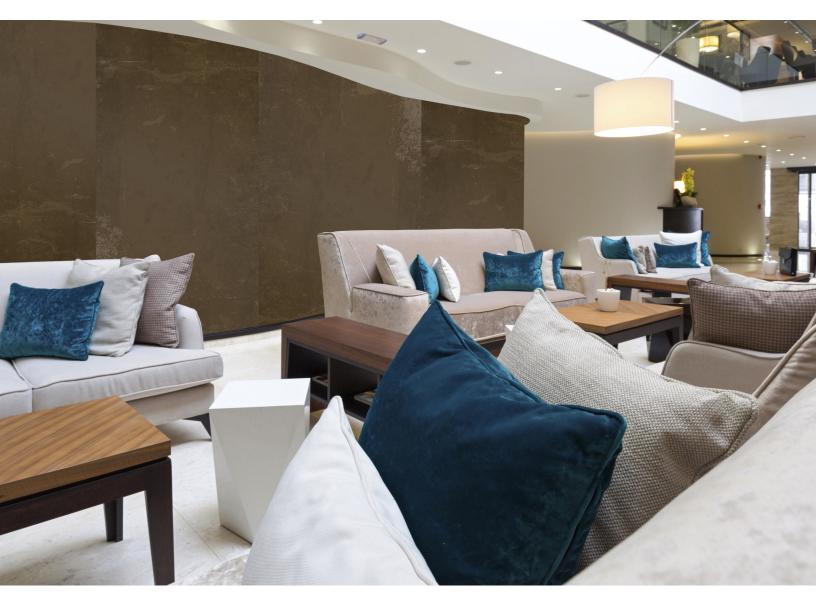

### RUST

(Interior Anodized Aluminum Sheets)

**REFLECT YOUR VISION** 

In the past couple of years the interest and demand for weathered materials has continually grown within the architectural design market. Enter, Lorin Industries, Inc. weathered Rust, a weathered rust look on anodized aluminum. This new product provides the aesthetic appeal of a weathered rust look while still providing strength and durability unmatched by the competition. The weathered rust look is not a byproduct of the elements, but is a durable anodized aluminum finish that resembles the real world look without the help and/or degradation from natural elements. This new product will be available in 48.5" x 96" sheets with no minimum order quantity and is offered in .025 gauge.

#### RUST

(PW001) For Interiors: Durable 48.5" x 96" sheets, Anodized Aluminum Performance. For more product information or to request a sample 800-654-1159

www.lorin.com