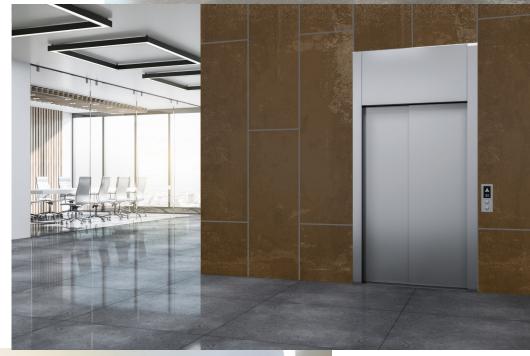

### RUST

(Interior Anodized Aluminum Sheets)

**REFLECT YOUR VISION** 

In the past couple of years the interest and demand for weathered materials has continually grown within the architectural design market. Enter, Lorin Industries, Inc. weathered Rust, a weathered rust look on anodized aluminum. This new product provides the aesthetic appeal of a weathered rust look while still providing strength and durability unmatched by the competition. The weathered rust look is not a byproduct of the elements, but is a durable anodized aluminum finish that resembles the real world look without the help and/or degradation from natural elements. This new product will be available in 48.5" x 96" sheets with no minimum order quantity and is offered in .025 gauge.

#### RUST

(PW001) For Interiors: Durable 48.5" x 96" sheets, Anodized Aluminum Performance. For more product information or to request a sample 800-654-1159

www.lorin.com