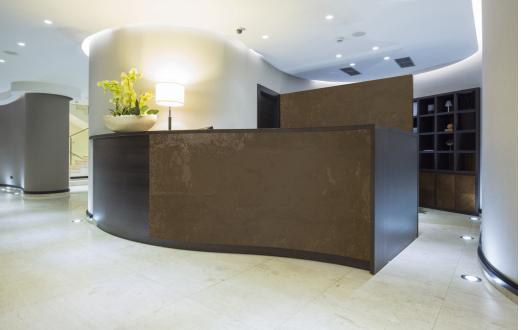

### RUST

(Interior Anodized Aluminum Sheets)

**REFLECT YOUR VISION** 

In the past couple of years the interest and demand for weathered materials has continually grown within the architectural design market. Enter, Lorin Industries, Inc. weathered Rust, a weathered rust look on anodized aluminum. This new product provides the aesthetic appeal of a weathered rust look while still providing strength and durability unmatched by the competition. The weathered rust look is not a byproduct of the elements, but is a durable anodized aluminum finish that resembles the real world look without the help and/or degradation from natural elements. This new product will be available in 48.5" x 96" sheets with no minimum order quantity and is offered in .025 gauge.

#### RUST

(PW001) For Interiors: Durable 48.5" x 96" sheets, Anodized Aluminum Performance. For more product information or to request a sample 800-654-1159

www.lorin.com